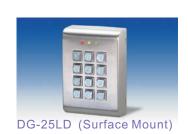

Features

DG-15LD

- 4 or 5 digit codes programmable
- Allows up to 20+1 PIN codes
- Dual Relays output for multi-control
- Door Reed Switch Input for Anti-Trailing
- Fully Programmable via keypad and master code
- 3 LED display with Audible indication
- Invalid PIN Lock-out
- Metal casing housing
- With Vandal Resistant Screws